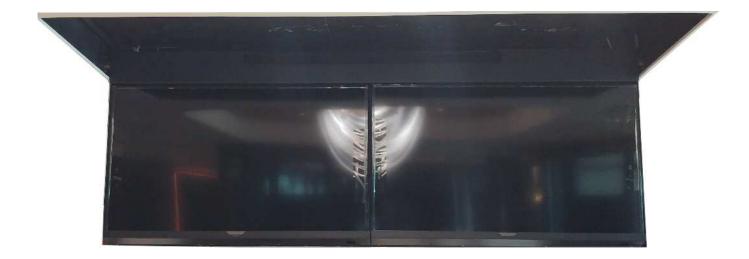

# **UDL-42D 42" Double LED TV Ceiling Mount Lift**

LED monitor lift is designed to hide LCD screens into the ceiling. When you don't need to use it, LCD screens will be hidden inside the ceiling, it makes the ceiling neat; in multi-media meetings or , LCD Monitors can be controlled up/down/stop individually, grouped or all.

#### **Features**

-Support 32"-42" Double LED monitor /TV 16:9
-Control: Manual and wireless remote control with central control via RS232/RS485 ports compatible
-Lift function and Panel button: Turn over ON/OFF for hidden features, with Up, Down, stop
Supply features of automated power on/off for LCD/LED TV
-USA damping motor( turn over x2, up/down x1) , is Three Brake device design
-Control qty: one set control or synchronous control 2-100 sets
-Color: white or black
-Ceiling Panel material : wiredrawing aluminum alloy (Aluminum oxidation with drawing polishing surface process to make sure smooth and bright panel)
-Case material : alloy iron (Phenolic plastics , Surface treatment: Bake of high temperature)

# **Dimensions**

- Lift dimension (W x H x D): 2526 x 874 x 200 mm
- LED monitor /TV dimensions (W x H x D): less than or  $\leq$  970(W)x 570(H) x 80(D)mm