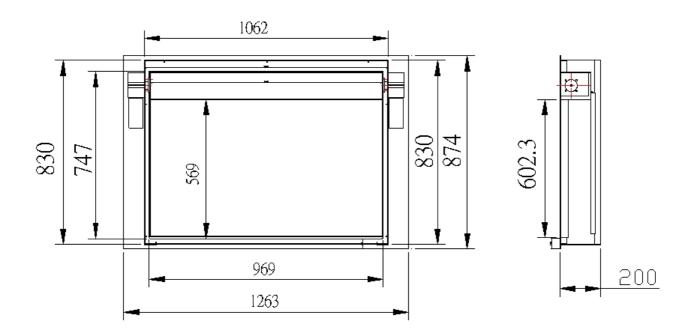

# **Dimensions**

- Lift dimension (W x H x D): 2526 x 874 x 200 mm
- LED monitor /TV dimensions (W x H x D): less than or  $\leq$  970(W)x 570(H) x 80(D)mm

# Structure and Dimensions Drawing